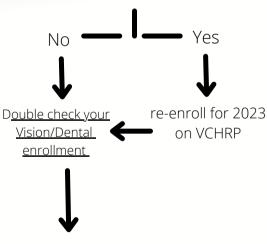

## 2023 OPEN WHAT DO ENROLLMENT I NEED TO DO?

I'm currently enrolled in a VCPFA Medical Plan and don't need to make changes

I have an FSA

You're good to go!

## A Note about VCPFA DENTAL & VISION

VCPFA Delta Dental and VSP Vision plans will not show on VCHRP. Confirm your enrollment on the VCPFA website.

I need to make changes or enroll into a VCPFA plan

Log into VCHRP to make the changes