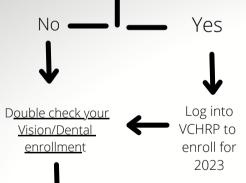

## 2023 OPEN WHAT DO ENROLLMENT I NEED TO DO?

I'm currently enrolled in a VCPFA Medical Plan and don't need to make changes

I have an FSA

You're good to go!

## A Note about VCPFA DENTAL & VISION

VCPFA Delta Dental and VSP Vision plans will not show on VCHRP. Confirm your enrollment on the VCPFA website.

I need to make changes or enroll into a VCPFA plan

Log into VCHRP to make the changes