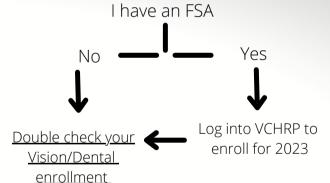

## 2023 OPEN WHAT DO ENROLLMENT I NEED TO DO?

I'm currently enrolled in a VCPFA Medical Plan and don't need to make changes

I have an FSA

You're good to go!

## A Note about VCPFA DENTAL & VISION

VCPFA Delta Dental and VSP Vision plans will not show on VCHRP. Confirm your enrollment on the VCPFA website.

I need to make changes or enroll into a VCPFA plan

Log into VCHRP to make the changes